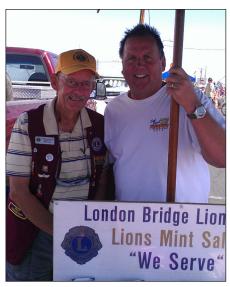

Lion Scott Newton visits the London Bridge Lions Club while in Lake Havasu City for Lion Nick Bolin's wedding.

Lions Ray Longoria, Mike Haley, Alan Chavez, Mike Ferreira and others clean the fryers for Fish Fry.