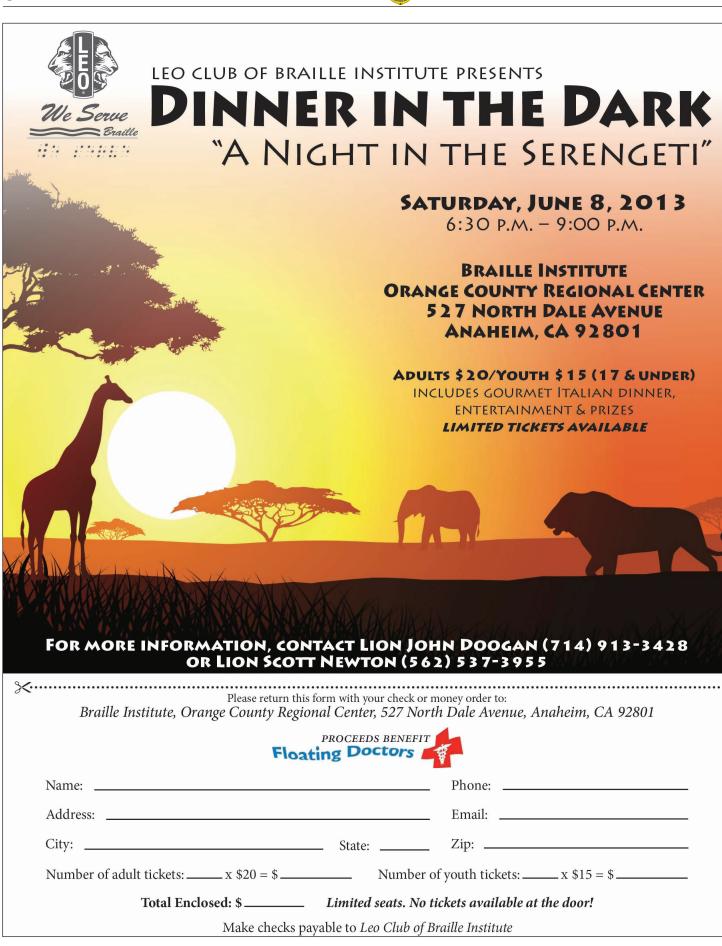

I am also excited to attend their Dining in the Dark event on June 8 at the Braille Institute. I think I will leave the white clothing at home. I am sure most of my dinner will be in my lap as we will be blindfolded during the meal. I hope many of you will join our group in support of these two great kids.