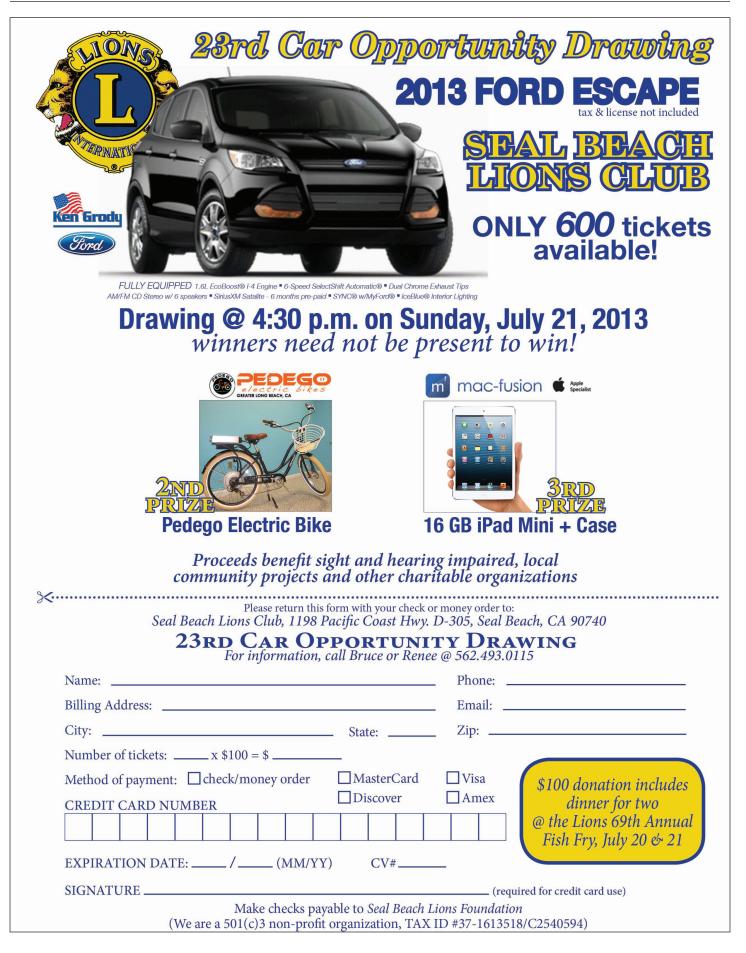

7) Car Show Pancake Breakfast 4/27 – Lion Lindsay needs help setting up Friday afternoon 4-6pm and cooking on Saturday. Lion Bruce announced that a 2013 Ford Escape will be raffled off. Only 600 tickets – get yours now!