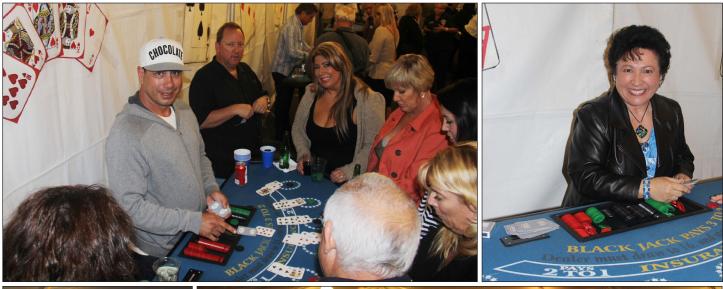

# **SB** raises funds for PCC Larry Dicus

A big top tent was erected where 125 Lions from District 4-L4 and 4-L2 enjoyed a night of casino games.

Lion Linda Stobbe did a fantastic job of decorating the tent while Lions Gary and Diana Bean handled the registration and general organization.

#### kitchen.

Thank you to Lion Cathy Newton for selling the wine box raffle tickets and Lion Laura Ellsworth for selling the 50/50 raffle tickets.

Seal Beach Lions Scott Newton, Maria De La Cueva, Karen Russell, Diana Brunjes, Bill Blatnick and Camille Romano served as Black Jack dealers letting the chips fly from the table.

Everyone was a winner! Huntington Beach Lions, as well as District Governor P.J. Smith and PCC Larry Dicus, also gave a try at dealing. There also were two craps tables that kept the noise level ar a roar.