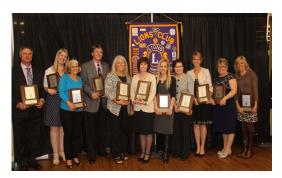

### Lions honor Los Al teachers KAREN RUSSELL

Lion

The Seal Beach Lions honored 10 teachers (one from each Los Alamitos Unified School District school) as teacher of the year. We also honored one administrator of the year from the district.

As part of the award ceremony, each principal spoke about the teacher chosen from his or her school and then the teacher spoke as well.

After each presentation, the teacher and administrator were given a plaque designating them as Harry Aslan fellows.

This award gives \$250 per recipient to the Student Speaker Foundation which awards scholarships annually to the winners of the Multiple Distrct 4 contests.