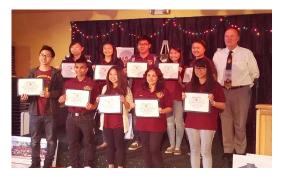

### Lions honor Los Al teachers KAREN RUSSELL

Lion

The Seal Beach Lions honored 10 teachers (one from each Los Alamitos Unified School District school) as teacher of the year. We also honored one administrator of the year from the district.

As part of the award ceremony, each principal spoke about the teacher chosen from his or her school and then the teacher spoke as well.

After each presentation, the teacher and administrator were given a plaque designating them as Harry Aslan fellows.

This award gives \$250 per recipient to the Student Speaker Foundation which awards scholarships annually to the winners of the Multiple Distrct 4 contests.