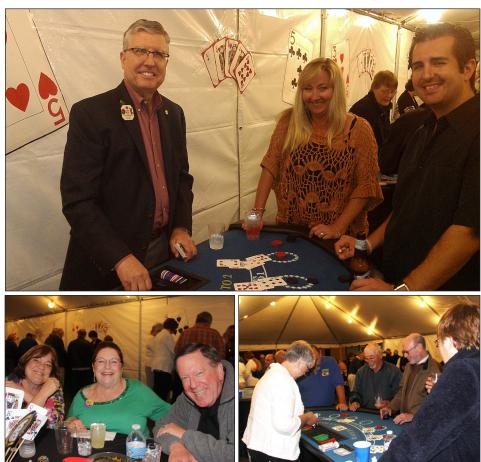

# **SB** raises funds for PCC Larry Dicus

#### President

On April 6, 2013 the Seal Beach Lions hosted a District 4-L4 fundraiser for endorsed candidate Larry Dicus.

The event was held at Harbor Party Rentals, owned by President Ellen and Lion Mike Liebherr in Huntington Beach.

A big top tent was erected where 125 Lions from District 4-L4 and 4-L2 enjoyed a night of casino games.

Lion Linda Stobbe did a fantastic job of decorating the tent while Lions Gary and Diana Bean handled the registration and general organization.

President Ellen supplied all of the food with the help of Lions Marcella McSorley, Dave Hubbard and Diane Martin in the

#### kitchen.

Thank you to Lion Cathy Newton for selling the wine box raffle tickets and Lion Laura Ellsworth for selling the 50/50 raffle tickets.

Seal Beach Lions Scott Newton, Maria De La Cueva, Karen Russell, Diana Brunjes, Bill Blatnick and Camille Romano served as Black Jack dealers letting the chips fly from the table.

Everyone was a winner! Huntington Beach Lions, as well as District Governor P.J. Smith and PCC Larry Dicus, also gave a try at dealing. There also were two craps tables that kept the noise level ar a roar.

We were able to raise \$2000 that will be donated to the International Director Candidate Larry Dicus, campaign fund. Great job everyone!