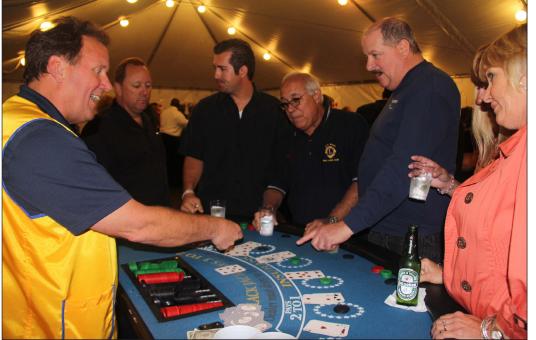

#### President

On April 6, 2013 the Seal Beach Lions hosted a District 4-L4 fundraiser for endorsed candidate Larry Dicus.

The event was held at Harbor Party Rentals, owned by President Ellen and Lion Mike Liebherr in Huntington Beach.

A big top tent was erected where 125 Lions from District 4-L4 and 4-L2 enjoyed a night of casino games.

Lion Linda Stobbe did a fantastic job of decorating the tent while Lions Gary and Diana Bean handled the registration and general organization.

Everyone was a winner! Huntington Beach Lions, as well as District Governor P.J. Smith and PCC Larry Dicus, also gave a try at dealing. There also were two craps tables that kept the noise level ar a roar.