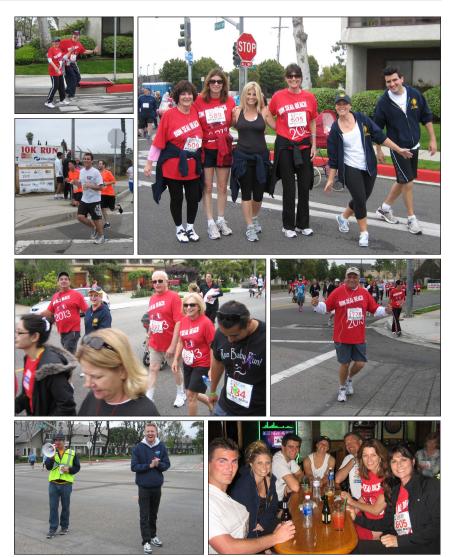

#### Ryan Ziegenbusch, Logistics

On Saturday April 13 Lions, Leos and other volunteers braved the chilly morning to provide course control for the Seal Beach 5k/10k Run/Walk.

Everyone did a great job guiding walkers and runners to separate sides of the street to insure safe paths for all participants.

#### Lion Bruce Gormley

stood firm as runners and walkers came together nearly getting trampled. He credits his bright yellow Lions shirt in helping him stay safe as he divided runners and walkers.

We had excellent help with set up, transportation of volunteers and

#### Run SB, from page 4

coordination of course control provided by Scott Newton.

New Lion Samantha Savage encouraged runners to finish strong and stay to the right as they turned down 1st Street.

The Leos came out in force manning blow horns and safety vests. This is a project that we could not do as well, without support from the Leos.

City officials stated "this was the best course control that they had ever seen for the race."

Thank you to everyone who helped with the course control and city employees and volunteers who helped coordinated the race.